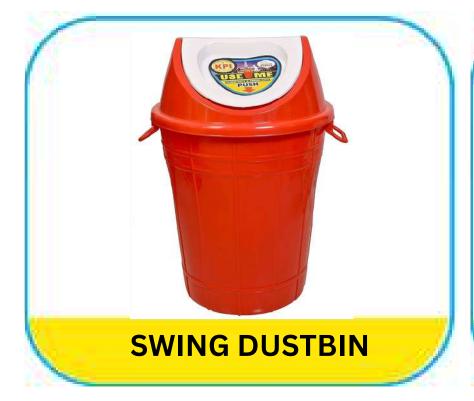

# **DUST BINS**

HK371

HK372

**WHEEL BIN** 

HK373 HK374 HK375

SWING DUST BIN

HK376 HK377