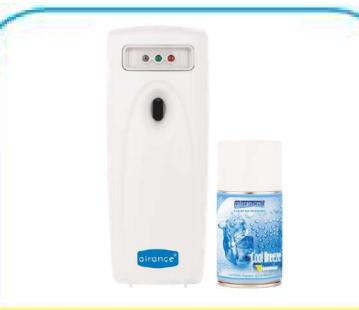

### **ROOM FRESHNERS**

**GODREJ AER** 

**HK85 HK84 HK83** 

**GODREJ AIR SET** 

**Auto Room freshner unit set** 

**HK88 HK86 HK87** 

**AIR WICK REFIL** 

**Auto Air freshener Refil** 