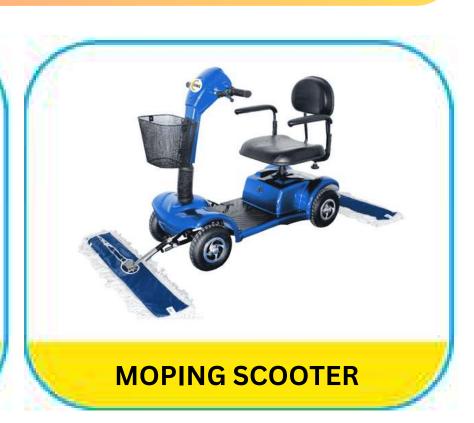

# **MACHINERIES**

HK412 HK413 HK414

HK415 HK416 HK417

HK418 HK419 HK420

# **MACHINERIES**

HK424 HK425 HK426

HK427 HK428 HK429

HK430 HK431 HK432

# **MACHINERIES**

HK436 HK437 HK438

HK439 HK440 HK441

CRV - 80 WALK BEHIND DRY VACUUM CLEANER

HK442 HK443 HK444

CRB 1000 BACKPACK
VACUUM CLEANER

# MACHINERIES & ACCESSORIES

HK448 HK449 HK450

HK451 HK452 HK453

HK454 HK455 HK456

HK457 HK458 HK459