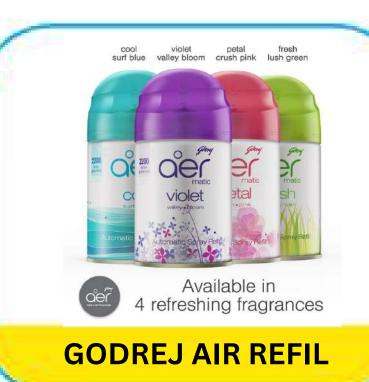

### **ROOM FRESHNERS**

**GODREJ AER** 

**HK85 HK84 HK83** 

**GODREJ AIR SET** 

**Auto Room freshner unit set** 

**HK88 HK86 HK87** 

**AIR WICK REFIL** 

**Auto Air freshener Refil** 