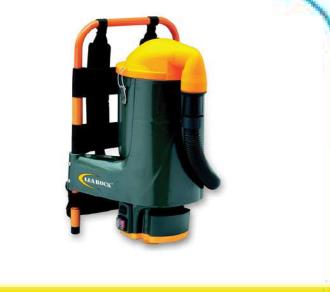

# **MACHINERIES**

HK436 HK437 HK438

HK439 HK440 HK441

CRV - 80 WALK BEHIND DRY VACUUM CLEANER

HK442 HK443 HK444

CRB 1000 BACKPACK
VACUUM CLEANER