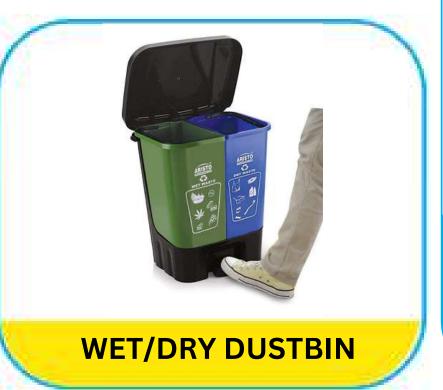

### **DUST BINS**

HK361

HK362

**HK363 HK364 HK365** 

HK366 **HK367** 

**SS ASH BIN** 

# **DUST BINS**

HK371

HK372

**WHEEL BIN** 

HK373 HK374 HK375

SWING DUST BIN

HK376 HK377