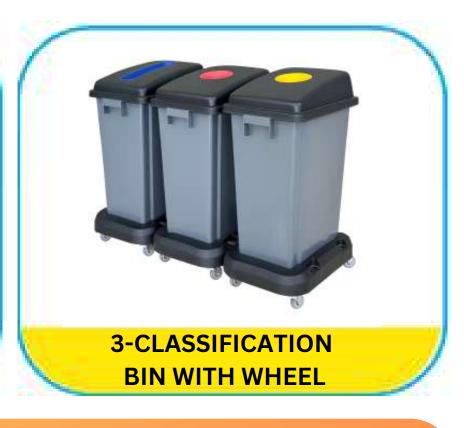

# **DUST BINS**

HK371

HK372

**WHEEL BIN** 

HK373 HK374 HK375

SWING DUST BIN

HK376 HK377