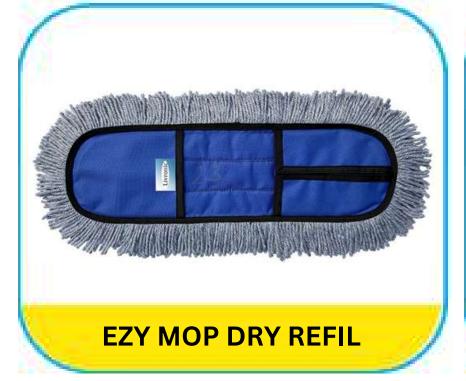

### **MOPS**

**HK193 HK192 HK191** 

**HK194 HK194 HK195** 

**HK197 HK196 HK198** 

TTS FLAT MOP HOLDER

**TTS WET REFIL** 

TTS DRY REFIL

# **MOPS**