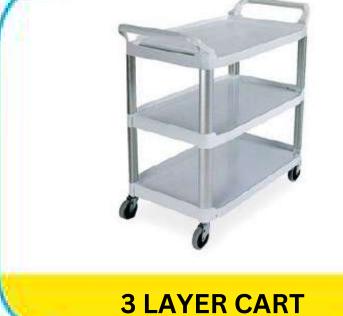

#### **RESTAURANT ITEMS**

**SILVER PACKING COVER** 

LD PACKING COVER

HK325 HK326 HK327

HK328 HK329 HK330

HK331 HK333

### RESTAURANT ITEMS

**HK337 HK339 HK338** 

**HK340 HK341 HK342** 

**HK344 HK343 HK345** 