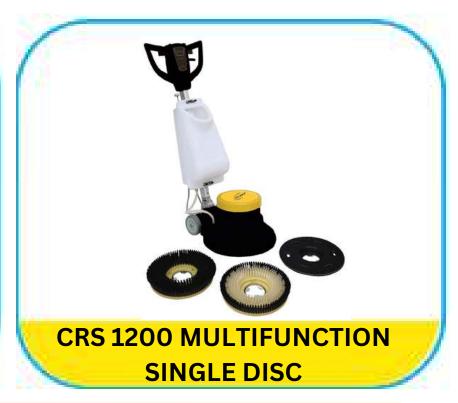

# **MACHINERIES**

HK412 HK413 HK414

HK415 HK416 HK417

HK418 HK419 HK420

# **MACHINERIES**

HK424 HK425 HK426

HK427 HK428 HK429

HK430 HK431 HK432

# **MACHINERIES**

HK436 HK437 HK438

HK439 HK440 HK441

CRV - 80 WALK BEHIND DRY VACUUM CLEANER

HK442 HK443 HK444

CRB 1000 BACKPACK
VACUUM CLEANER

# MACHINERIES & ACCESSORIES

HK448 HK449 HK450

HK451 HK452 HK453

HK454 HK455 HK456

HK457 HK458 HK459