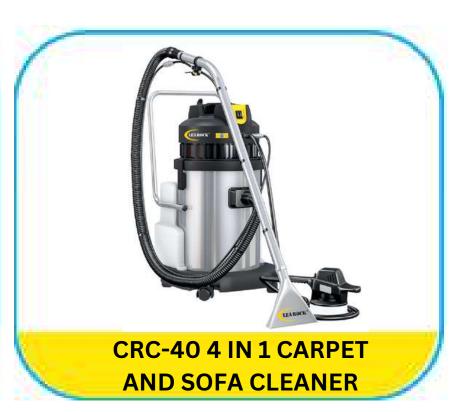

# **MACHINERIES**

HK412 HK413 HK414

HK415 HK416 HK417

HK418 HK419 HK420

# **MACHINERIES**

HK424 HK425 HK426

HK427 HK428 HK429

HK430 HK431 HK432

# **MACHINERIES**

HK436 HK437 HK438

HK439 HK440 HK441

CRV - 80 WALK BEHIND DRY VACUUM CLEANER

HK442 HK443 HK444

CRB 1000 BACKPACK
VACUUM CLEANER

# MACHINERIES & ACCESSORIES

HK448 HK449 HK450

HK451 HK452 HK453

HK454 HK455 HK456

HK457 HK458 HK459