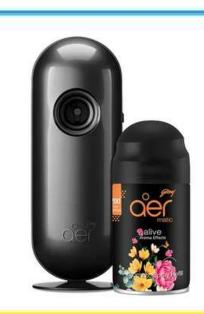

### **ROOM FRESHNERS**

**GODREJ AER** 

**HK85 HK84 HK83** 

**GODREJ AIR SET** 

**Auto Room freshner unit set** 

**HK88 HK86 HK87** 

**AIR WICK REFIL** 

**Auto Air freshener Refil** 