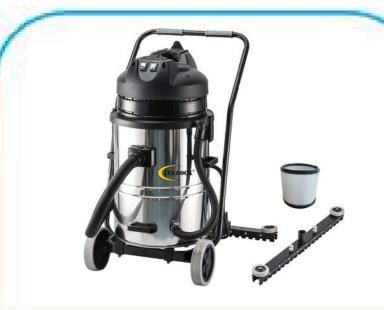

# **MACHINERIES**

HK436 HK437 HK438

HK439 HK440 HK441

CRV - 80 WALK BEHIND DRY VACUUM CLEANER

HK442 HK443 HK444

CRB 1000 BACKPACK
VACUUM CLEANER