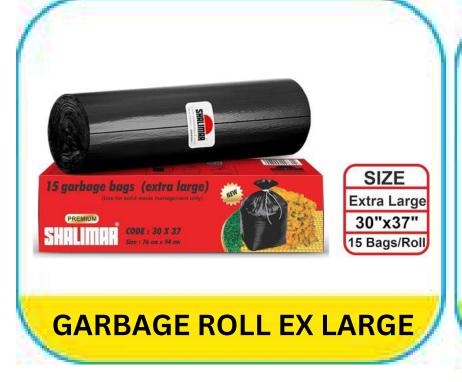

### **GARBAGE BAGS**

30 garbage bags medium

GARBAGE ROLL SMALL GARBAGE ROLL MEDIUM

**GARBAGE ROLL LARGE** 

HK167 HK168 HK169

SIZE

Medium

19"x22"