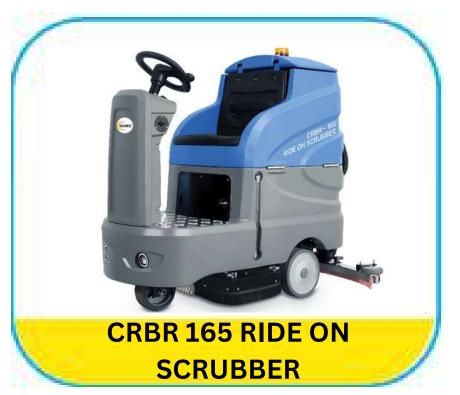

# **MACHINERIES**

HK412 HK413 HK414

HK415 HK416 HK417

HK418 HK419 HK420

# **MACHINERIES**

HK424 HK425 HK426

HK427 HK428 HK429

HK430 HK431 HK432

# **MACHINERIES**

HK436 HK437 HK438

HK439 HK440 HK441

CRV - 80 WALK BEHIND DRY VACUUM CLEANER

HK442 HK443 HK444

CRB 1000 BACKPACK
VACUUM CLEANER

# MACHINERIES & ACCESSORIES

HK448 HK449 HK450

HK451 HK452 HK453

HK454 HK455 HK456

HK457 HK458 HK459