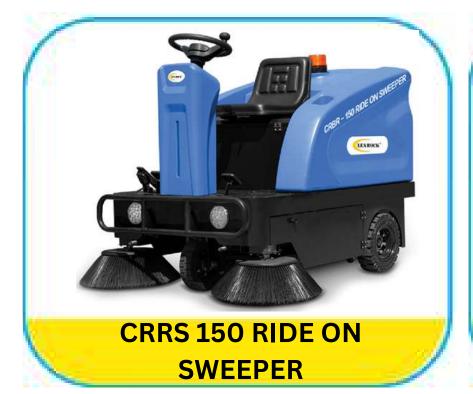

# **MACHINERIES**

HK412 HK413 HK414

HK415 HK416 HK417

HK418 HK419 HK420

# **MACHINERIES**

HK424 HK425 HK426

HK427 HK428 HK429

HK430 HK431 HK432

# **MACHINERIES**

HK436 HK437 HK438

HK439 HK440 HK441

CRV - 80 WALK BEHIND DRY VACUUM CLEANER

HK442 HK443 HK444

CRB 1000 BACKPACK
VACUUM CLEANER

# MACHINERIES & ACCESSORIES

HK448 HK449 HK450

HK451 HK452 HK453

HK454 HK455 HK456

HK457 HK458 HK459