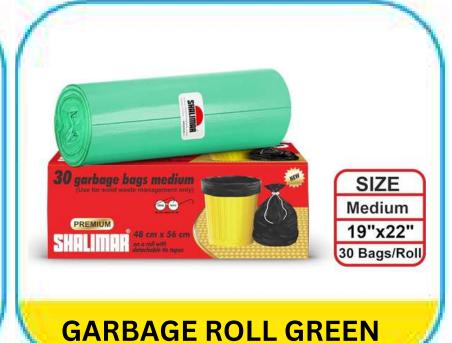

### **GARBAGE BAGS**

30 garbage bags medium

GARBAGE ROLL SMALL GARBAGE ROLL MEDIUM

**GARBAGE ROLL LARGE** 

HK167 HK168 HK169

SIZE

Medium

19"x22"

30 Bags/Roll

HK170 HK171 HK172

**BIO GARBAGE COVER** 

HK173 HK174 HK175