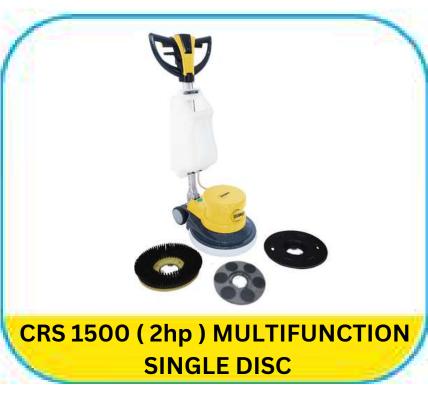

# **MACHINERIES**

HK412 HK413 HK414

HK415 HK416 HK417

HK418 HK419 HK420

# **MACHINERIES**

HK424 HK425 HK426

HK427 HK428 HK429

HK430 HK431 HK432

# **MACHINERIES**

HK436 HK437 HK438

HK439 HK440 HK441

CRV - 80 WALK BEHIND DRY VACUUM CLEANER

HK442 HK443 HK444

CRB 1000 BACKPACK
VACUUM CLEANER