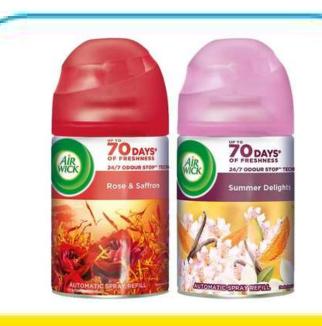

### **ROOM FRESHNERS**

**GODREJ AER** 

**HK85 HK84 HK83** 

**GODREJ AIR SET** 

**Auto Room freshner unit set** 

**HK88 HK86 HK87** 

**AIR WICK REFIL** 

**Auto Air freshener Refil** 