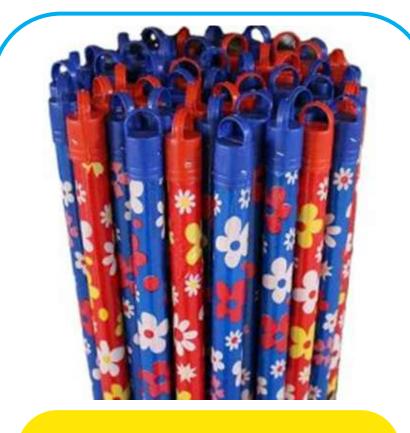

### **CLEANING TOOLS**

HK222

HK223

HK224

**WOODEN STICK** 

HK225

TOOL HANGER

HK226