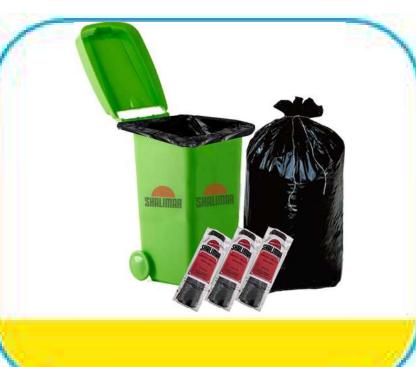

### **GARBAGE BAGS**

30 garbage bags medium

GARBAGE ROLL SMALL GARBAGE ROLL MEDIUM

**GARBAGE ROLL LARGE** 

HK167 HK168 HK169

SIZE

Medium

19"x22"