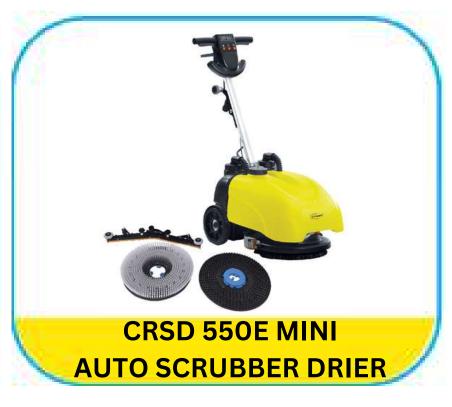

# **MACHINERIES**

HK412 HK413 HK414

HK415 HK416 HK417

HK418 HK419 HK420

# **MACHINERIES**

HK424 HK425 HK426

HK427 HK428 HK429

HK430 HK431 HK432

# **MACHINERIES**

HK436 HK437 HK438

HK439 HK440 HK441

CRV - 80 WALK BEHIND DRY VACUUM CLEANER

HK442 HK443 HK444

CRB 1000 BACKPACK
VACUUM CLEANER