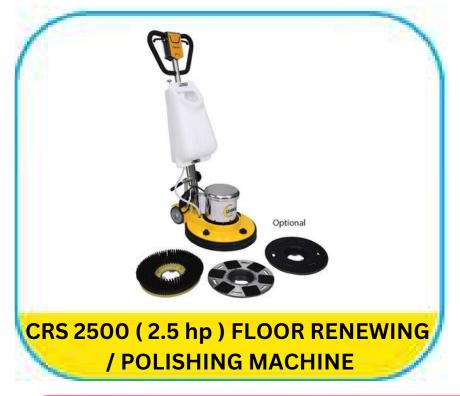

# **MACHINERIES**

HK412 HK413 HK414

HK415 HK416 HK417

HK418 HK419 HK420

# **MACHINERIES**

HK424 HK425 HK426

HK427 HK428 HK429

HK430 HK431 HK432

# **MACHINERIES**

HK436 HK437 HK438

HK439 HK440 HK441

CRV - 80 WALK BEHIND DRY VACUUM CLEANER

HK442 HK443 HK444

CRB 1000 BACKPACK
VACUUM CLEANER