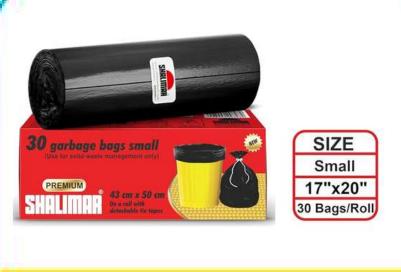

### **GARBAGE BAGS**

30 garbage bags medium

GARBAGE ROLL SMALL GARBAGE ROLL MEDIUM

**GARBAGE ROLL LARGE** 

HK167 HK168 HK169

SIZE

Medium

19"x22"