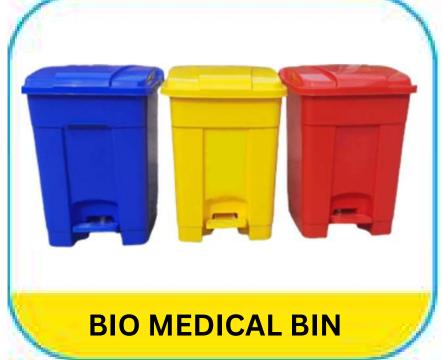

### **DUST BINS**

HK361

HK362

**HK363 HK364 HK365** 

HK366 **HK367** 

**SS ASH BIN** 