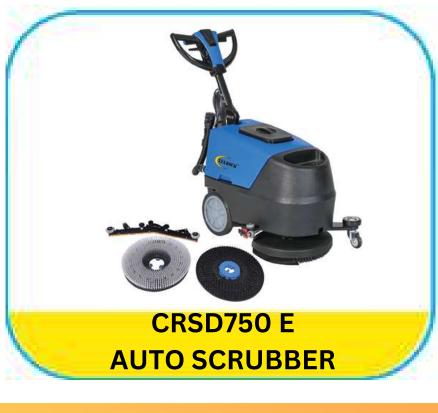

# **MACHINERIES**

HK412 HK413 HK414

HK415 HK416 HK417

HK418 HK419 HK420

# **MACHINERIES**

HK424 HK425 HK426

HK427 HK428 HK429

HK430 HK431 HK432

# **MACHINERIES**

HK436 HK437 HK438

HK439 HK440 HK441

CRV - 80 WALK BEHIND DRY VACUUM CLEANER

HK442 HK443 HK444

CRB 1000 BACKPACK
VACUUM CLEANER