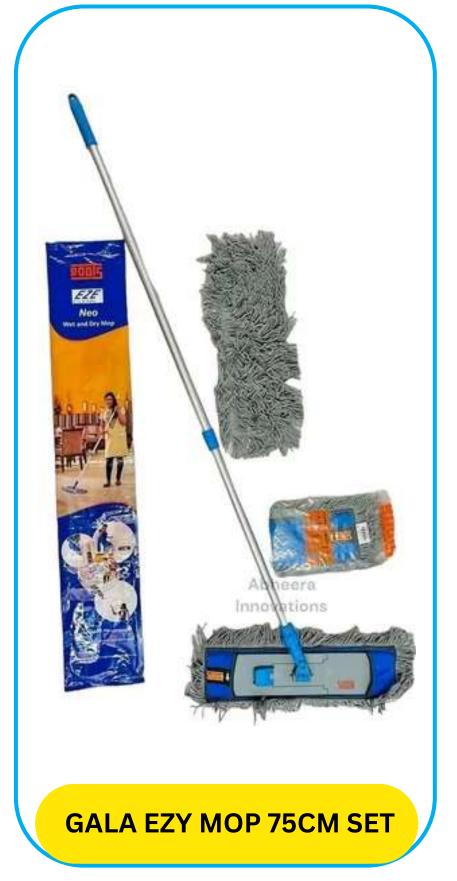

### **MOPS**

**HK193 HK192 HK191** 

**HK194 HK194 HK195** 

**HK197 HK196 HK198** 

TTS FLAT MOP HOLDER

**TTS WET REFIL** 

TTS DRY REFIL

# **MOPS**