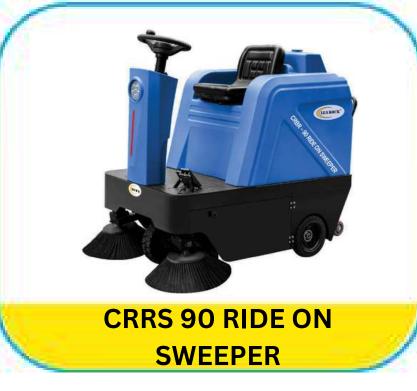

# **MACHINERIES**

HK412 HK413 HK414

HK415 HK416 HK417

HK418 HK419 HK420

# **MACHINERIES**

HK424 HK425 HK426

HK427 HK428 HK429

HK430 HK431 HK432

# **MACHINERIES**

HK436 HK437 HK438

HK439 HK440 HK441

CRV - 80 WALK BEHIND DRY VACUUM CLEANER

HK442 HK443 HK444

CRB 1000 BACKPACK
VACUUM CLEANER

# MACHINERIES & ACCESSORIES

HK448 HK449 HK450

HK451 HK452 HK453

HK454 HK455 HK456

HK457 HK458 HK459