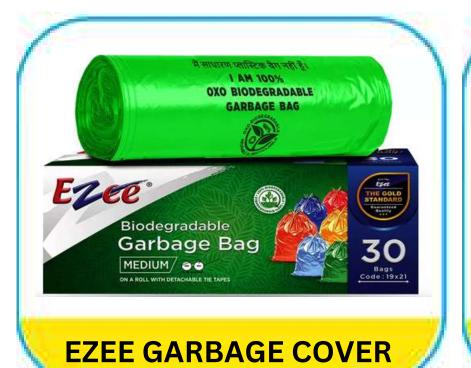

### **GARBAGE BAGS**

30 garbage bags medium

GARBAGE ROLL SMALL GARBAGE ROLL MEDIUM

**GARBAGE ROLL LARGE** 

HK167 HK168 HK169

SIZE

Medium

19"x22"

30 Bags/Roll

HK170 HK171 HK172

**BIO GARBAGE COVER** 

HK173 HK174 HK175