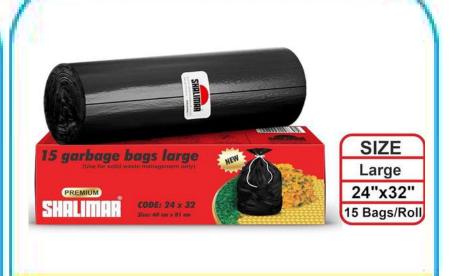

### **GARBAGE BAGS**

30 garbage bags medium

GARBAGE ROLL SMALL GARBAGE ROLL MEDIUM

**GARBAGE ROLL LARGE** 

HK167 HK168 HK169

SIZE

Medium

19"x22"